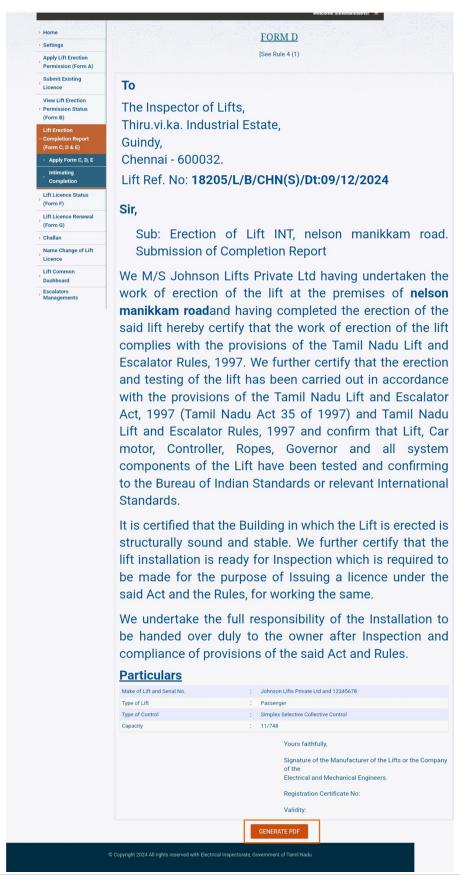

4. Click on "Generate Form D" and then "Generate" to generate Form D.

Fill out all the details and click 'Submit'.

6. After generating Form D by clicking on 'Generate PDF', click on 'View Form D'. Once the form is downloaded, obtain the manufacturer's signature.