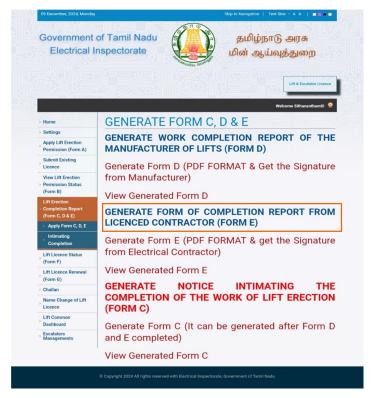

7. After completing Form D Click on "Generate Form E" and then "Generate" to generate Form E.

8. Fill out all the details and click 'Submit'.

9. After generating Form E by clicking on 'Generate PDF', click on 'View Form E'. Once the form is downloaded, obtain the Electrical Contractor's signature.