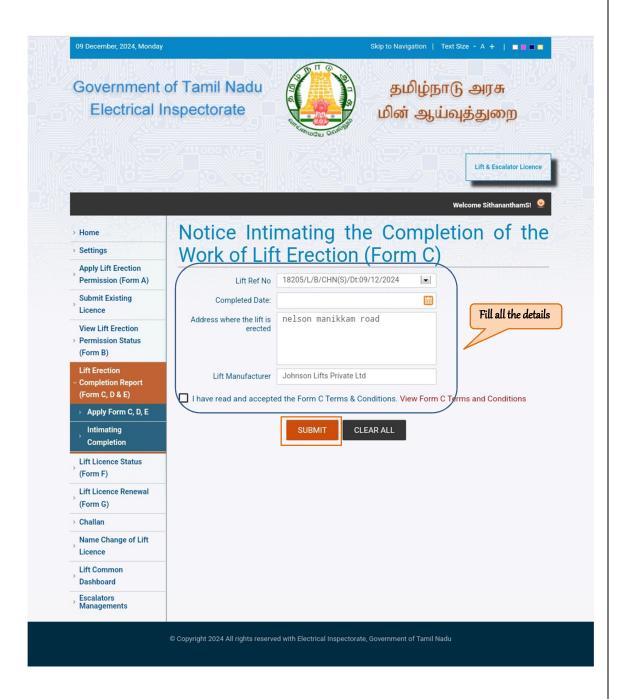

ft for which erection permission has been granted in Form B.



4. Click on "Generate Form D" and then "Generate" to generate Form D.





Fill out all the details and click 'Submit'.



6. After generating Form D by clicking on 'Generate PDF', click on 'View Form D'. Once the form is downloaded, obtain the manufacturer's signature.





7. After completing Form D Click on "Generate Form E" and then "Generate" to generate Form E.





8. Fill out all the details and click 'Submit'.



9. After generating Form E by clicking on 'Generate PDF', click on 'View Form E'. Once the form is downloaded, obtain the Electrical Contractor's signature.





10. After completing Form E Click on "Generate Form C" and then "Generate" to generate Form C.



11. Fill out all the details and click 'Submit'.



12. After generating Form C by clicking on 'Apply', click on 'View Form C'. Select the lift for which challan is to be generated and click 'Generate Challan'. The generated challan is for reference purpose only and should not be used for payment at treasury banks. Kindly use the reference number mentioned in the challan and pay through karuvoolam site https://www.karuvoolam.tn.gov.in/challan/echallan





13. After completing this, click on 'Intimating Completion' tab under lift Erection completion section and upload signed Form C, D and E in the respective tabs and click on 'Submit'.





14. Upon successful submission, a notification will be displayed as shown in the figure below.



15. After successful payment of fee, upload the paid challan and fill out the details in the 'submit pa