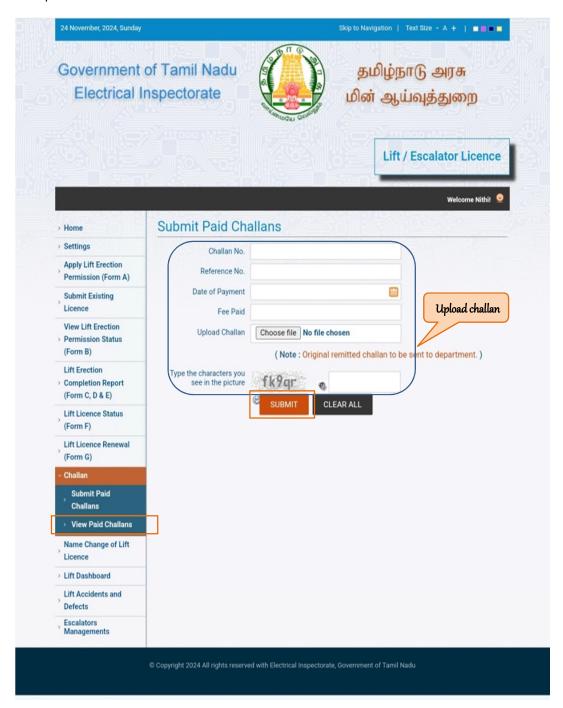

15. After successful payment of fee, upload the paid challan and fill out the details in the 'submit paid challan' tab and then click 'submit'.

16. On receipt of Form C, D and E, the Inspector shall arrange for inspection of the Lift within fifteen days and on getting himself satisfied that all the requirements of the Act and these rules are complied with, he may grant licence in Form "F" within fifteen days from the date of receipt of compliance report of rectification of defects, if any. To view the status of the form F click on 'Form F status'.