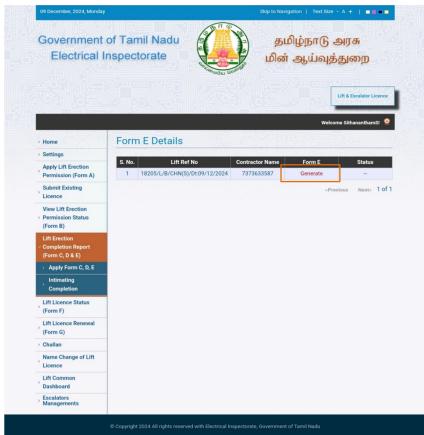

7. After completing Form D Click on "Generate Form E" and then "Generate" to generate Form E.

8. Fill out all the details and click 'Submit'.

9. After generating Form E by clicking on 'Generate PDF', click on 'View Form E'. Once the form is downloaded, obtain the Electrical Contractor's signature.