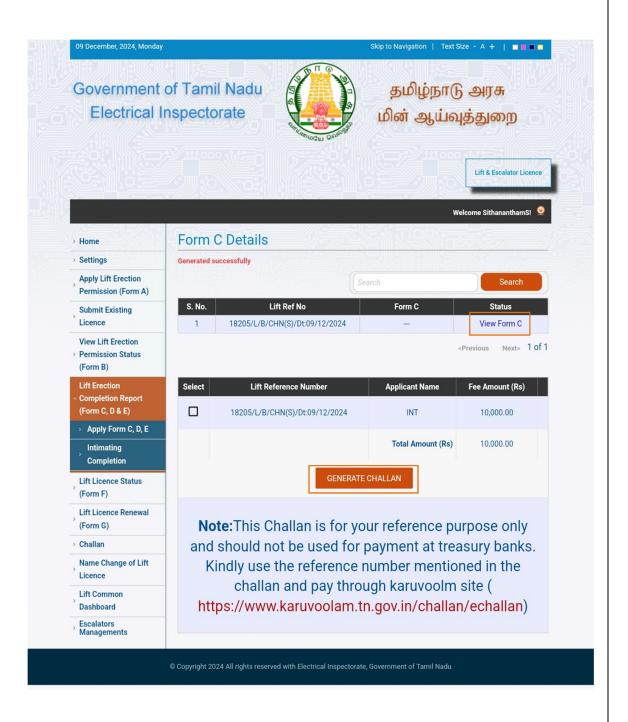

ate" to generate Form E.





8. Fill out all the details and click 'Submit'.



9. After generating Form E by clicking on 'Generate PDF', click on 'View Form E'. Once the form is downloaded, obtain the Electrical Contractor's signature.





10. After completing Form E Click on "Generate Form C" and then "Generate" to generate Form C.



11. Fill out all the details and click 'Submit'.



12. After generating Form C by clicking on 'Apply', click on 'View Form C'. Select the lift for which challan is to be generated and click 'Generate Challan'. The generated challan is for reference purpose only and should not be used for payment at treasury banks. Kindly use the reference number mentioned in the challan and pay through karuvoolam site https://www.karuvoolam.tn.gov.in/challan/echallan





13. After completing this, click on 'Intimating Completion' tab under lift Erection completion section and upload signed Form C, D and E in the respective tabs and click on 'Submit'.





14. Upon successful submission, a notification will be displayed as shown in the figure below.



15. After successful payment of fee, upload the paid challan and fill out the details in the 'submit paid challan' tab and then click 'submit'.



16. On receipt of Form C, D and E, the Inspector shall arrange for inspection of the Lift within fifteen days and on getting himself satisfied that all the requirements of the Act and these rules are complied with, he may grant licence in Form "F" within fifteen days from the date of receipt of compliance report of rectification of defects, if any. To view the st