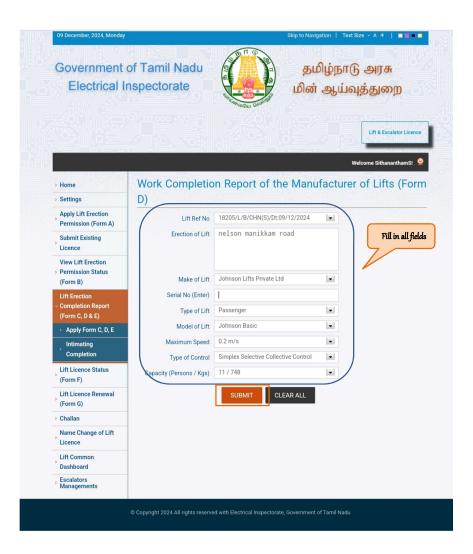

4. Click on "Generate Form D" and then "Generate" to generate Form D.

Fill out all the details and click 'Submit'.

6. After generating Form D by clicking on 'Generate PDF', click on 'View Form D'. Once the form is downloaded, obtain the manufacturer's signature.