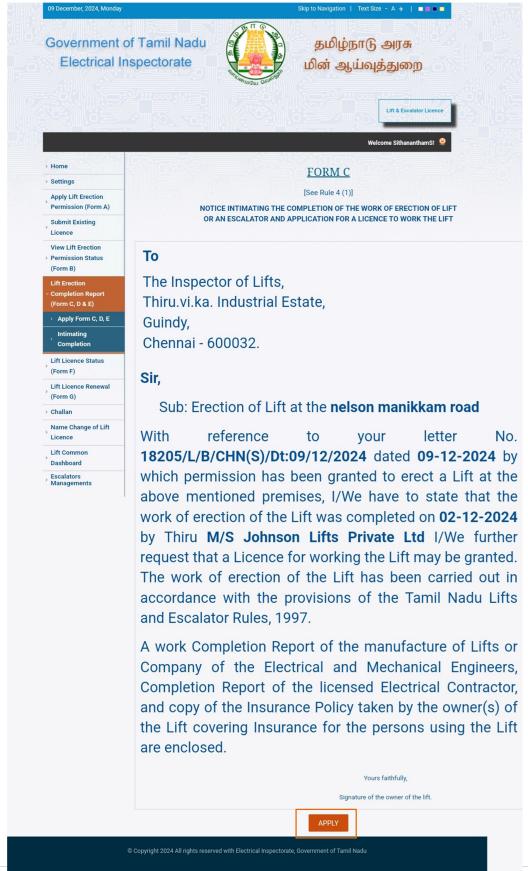

erate" to generate Form E.





8. Fill out all the details and click 'Submit'.



9. After generating Form E by clicking on 'Generate PDF', click on 'View Form E'. Once the form is downloaded, obtain the Electrical Contractor's signature.





10. After completing Form E Click on "Generate Form C" and then "Generate" to generate Form C.



11. Fill out all the details and click 'Submit'.



12. After generating Form C by clicking on 'Apply', click on 'View Form C'. Select the lift for which challan is to be generated and click 'Generate Challan'. The generated challan is for reference purpose only and should not be used for payment at treasury banks. Kindly use the reference number mentioned in the challan and pay through karuvoolam site https://www.karuvoolam.tn.gov.in/challan/echallan





13. After completing this, click on 'Intimating Completion' tab under lift Erection completion section and upload signed Form C, D and E in the respective tabs and click on 'Submit'.





14. Upon successful submission, a notification will be displayed as shown in the figure below.



15. After successful payment of fee, upload the paid challan and fill out the details in the 'submit paid challan' tab and then click 'submit'.



16. On receipt of Form C, D and E, the Inspector shall arrange for inspection of the Lift within fifteen days and on getting himself satisfied that all the requirements of the Act and these rules are complied with, he may grant licence in Form "F" within fifteen days from the date of receipt of compliance report of rectification of defects, if any. To view the