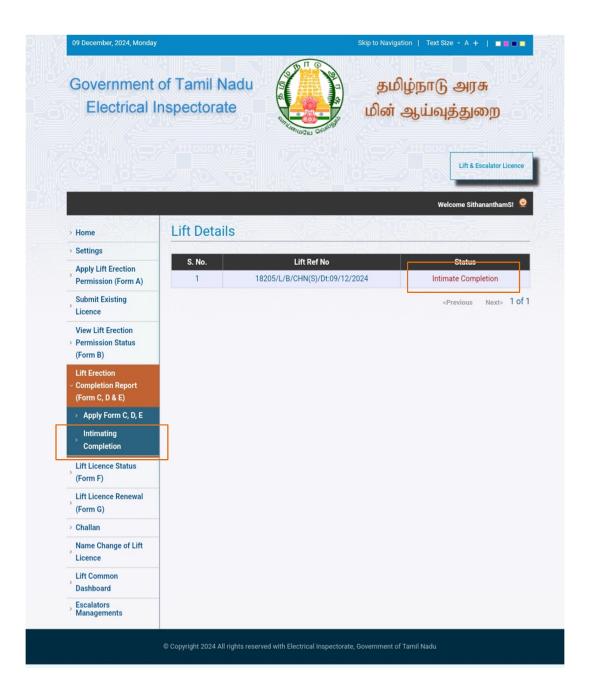

13. After completing this, click on 'Intimating Completion' tab under lift Erection completion section and upload signed Form C, D and E in the respective tabs and click on 'Submit'.

14. Upon successful submission, a notification will be displayed as shown in the figure below.