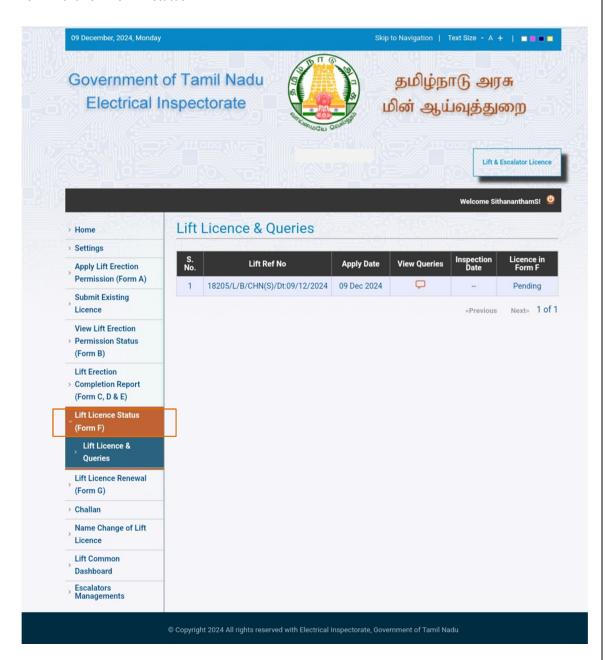

15. After successful payment of fee, upload the paid challan and fill out the details in the 'submit paid challan' tab and then click 'submit'.

16. On receipt of Form C, D and E, the Inspector shall arrange for inspection of the Lift within fifteen days and on getting himself satisfied that all the requirements of the Act and these rules are complied with, he may grant licence in Form "F" within fifteen days from the date of receipt of compliance report of rectification of defects, if any. To view the status of the form F click on 'Form F status'.