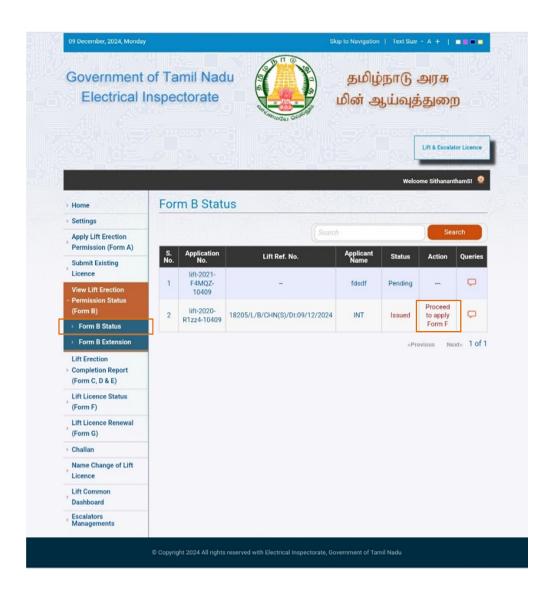

4. Click on "Generate Form D" and then "Generate" to generate Form D.

Fill out all the details and click 'Submit'.

6. After generating Form D by clicking on 'Generate PDF', click on 'View Form D'. Once the form is downloaded, obtain the manufacturer's signature.

7. After completing Form D Click on "Generate Form E" and then "Generate" to generate Form E.

8. Fill out all the details and click 'Submit'.

9. After generating Form E by clicking on 'Generate PDF', click on 'View Form E'. Once the form is downloaded, obtain the Electrical Contractor's signature.

10. After completing Form E Click on "Generate Form C" and then "Generate" to generate Form C.

11. Fill out all the details and click 'Submit'.

12. After generating Form C by clicking on 'Apply', click on 'View Form C'. Select the lift for which challan is to be generated and click 'Generate Challan'. The generated challan is for reference purpose only and should not be used for payment at treasury banks. Kindly use the reference number mentioned in the challan and pay through karuvoolam site https://www.karuvoolam.tn.gov.in/challan/echallan