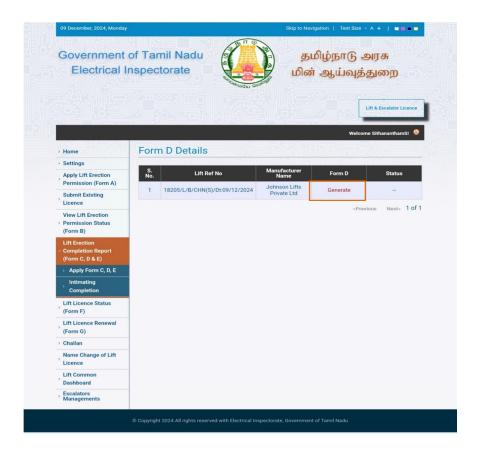

4. Click on "Generate Form D" and then "Generate" to generate Form D.

Fill out all the details and click 'Submit'.

6. After generating Form D by clicking on 'Generate PDF', click on 'View Form D'. Once the form is downloaded, obtain the manufacturer's signature.