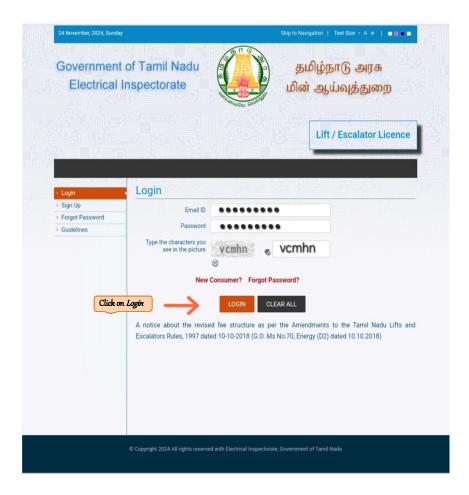

- 1. Go to the website <a href="https://tnei.tn.gov.in/lift/">https://tnei.tn.gov.in/lift/</a>
- 2. To access the portal, enter the Email ID and password in the fields and then click on "Login".

3. Click on the 'Form B Status' tab under the 'View Lift Erection Permission Status' section. Then, click on the 'Proceed to Apply for Form F' tab to make an application for obtaining a license to operate a lift for which erection permission has been granted in Form B.