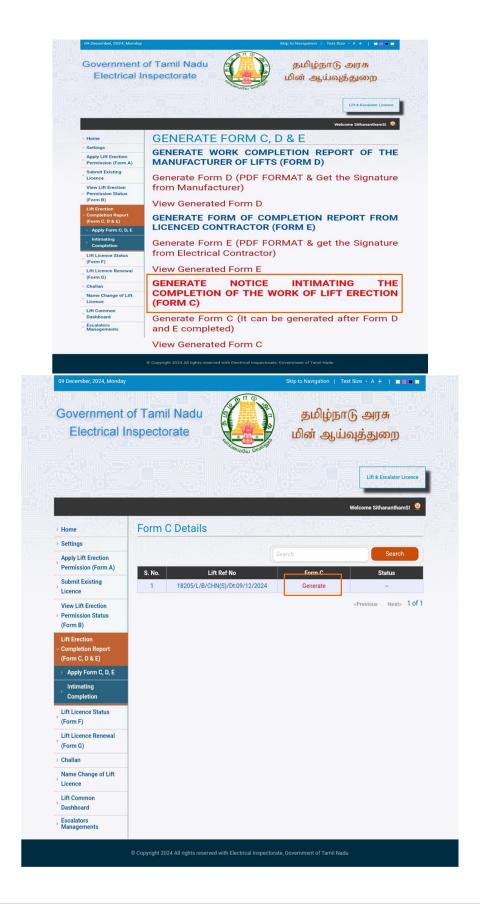

10. After completing Form E Click on "Generate Form C" and then "Generate" to generate Form C.

11. Fill out all the details and click 'Submit'.

12. After generating Form C by clicking on 'Apply', click on 'View Form C'. Select the lift for which challan is to be generated and click 'Generate Challan'. The generated challan is for reference purpose only and should not be used for payment at treasury banks. Kindly use the reference number mentioned in the challan and pay through karuvoolam site https://www.karuvoolam.tn.gov.in/challan/echallan