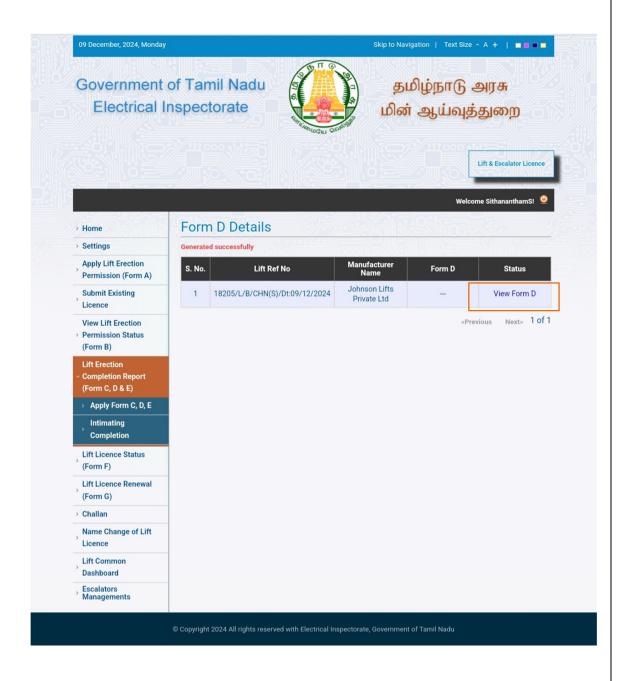

4. Click on "Generate Form D" and then "Generate" to generate Form D.

Fill out all the details and click 'Submit'.

6. After generating Form D by clicking on 'Generate PDF', click on 'View Form D'. Once the form is downloaded, obtain the manufacturer's signature.