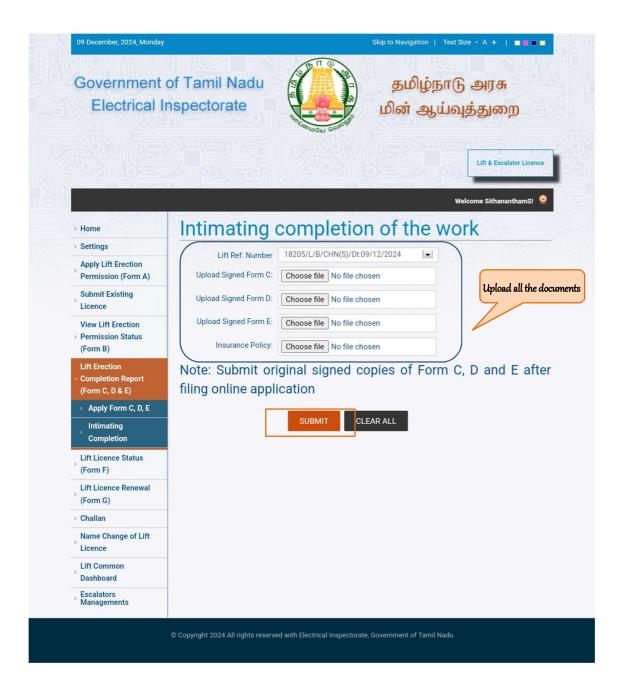

13. After completing this, click on 'Intimating Completion' tab under lift Erection completion section and upload signed Form C, D and E in the respective tabs and click on 'Submit'.

14. Upon successful submission, a notification will be displayed as shown in the figure below.