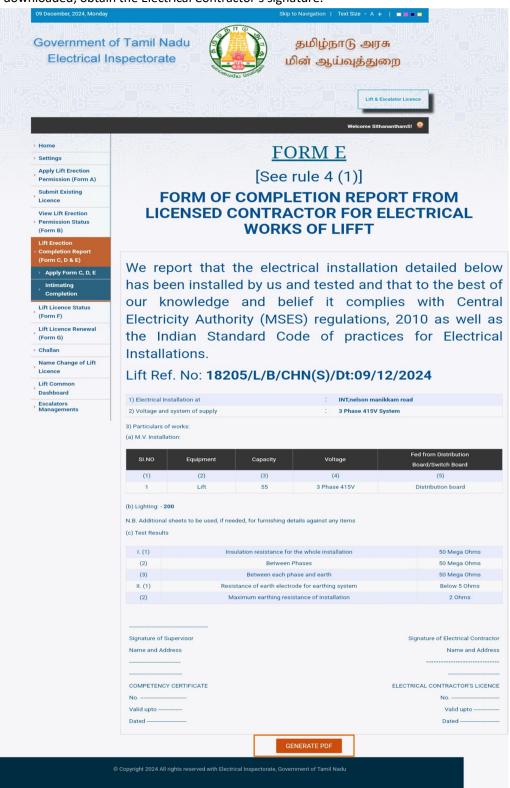

7. After completing Form D Click on "Generate Form E" and then "Generate" to generate Form E.

8. Fill out all the details and click 'Submit'.

9. After generating Form E by clicking on 'Generate PDF', click on 'View Form E'. Once the form is downloaded, obtain the Electrical Contractor's signature.