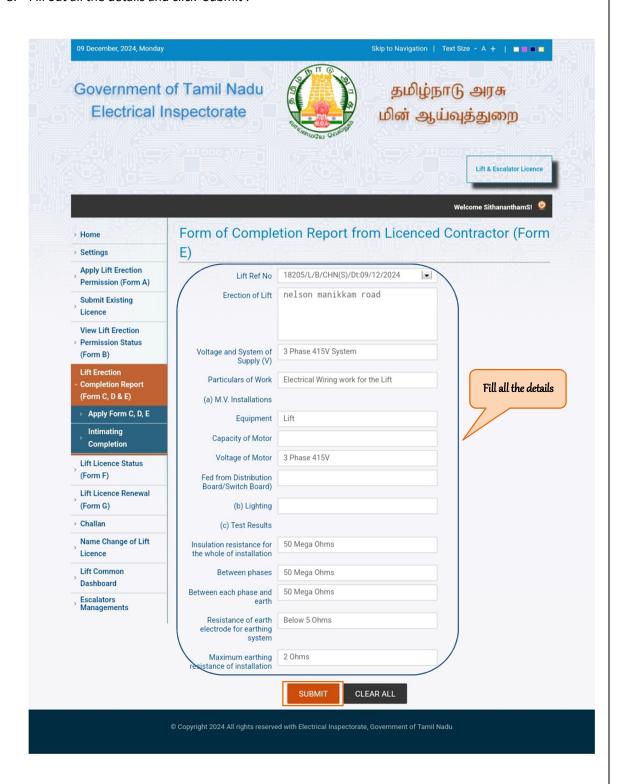

7. After completing Form D Click on "Generate Form E" and then "Generate" to generate Form E.

8. Fill out all the details and click 'Submit'.

9. After generating Form E by clicking on 'Generate PDF', click on 'View Form E'. Once the form is downloaded, obtain the Electrical Contractor's signature.