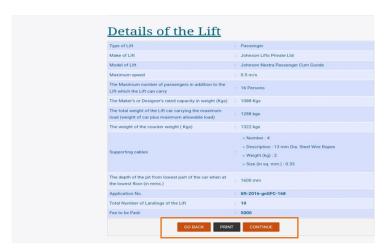

5. Fill out all fields on the Apply Form A tab, then select 'Next'.

6. Fill out all the details and click 'Next'.

7. Fill out all the details and click 'Apply'.

8. Next, a preview will appear on the screen. Once reviewed the Form A preview, print it off and sign. After signing in Form A, click 'Continue' to upload the signed Form A. If it is required to update any fields, click 'Go Back'.