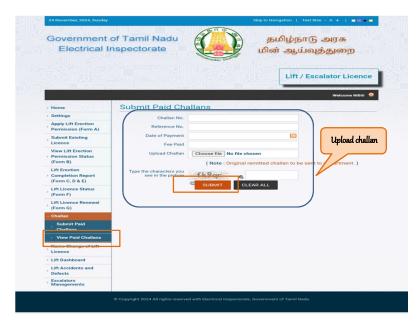

11. After successful payment of fee, upload the paid challan and fill out the details in the 'submit paid challan' tab and then click 'submit'.

12. On receipt of Form A, the Inspector shall after making such inquiries and requiring, the applicant to furnish such additional information in Form A either grant permission in Form B or refuse the permission applied for. To view the status of the form B click on 'Form B status'.