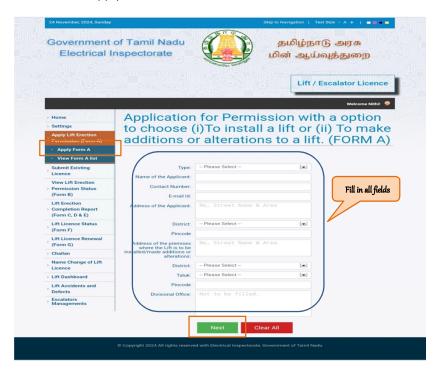

5. Fill out all fields on the Apply Form A tab, then select 'Next'.

6. Fill out all the details and click 'Next'.

7. Fill out all the details and click 'Apply'.

8. Next, a preview will appear on the screen. Once reviewed the Form A preview, print it off and sign. After signing in Form A, click 'Continue' to upload the signed Form A. If it is required to update any fields, click 'Go Back'.