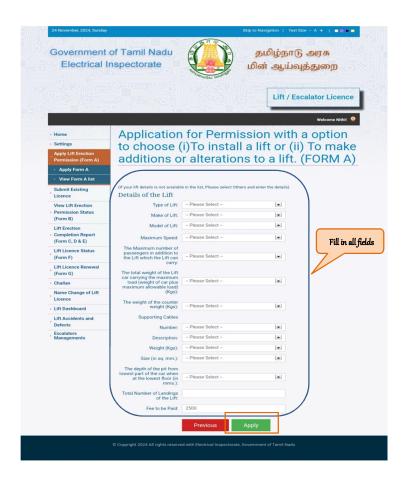

5. Fill out all fields on the Apply Form A tab, then select 'Next'.

6. Fill out all the details and click 'Next'.

7. Fill out all the details and click 'Apply'.

8. Next, a preview will appear on the screen. Once reviewed the Form A preview, print it off and sign. After signing in Form A, click 'Continue' to upload the signed Form A. If it is required to update any fields, click 'Go Back'.