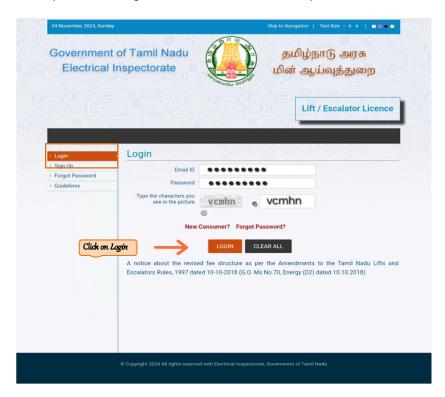

3. To access the portal click 'Login' and enter the Email ID and password in the fields.

4. Click apply lift erection (Form A) option to apply for lift erection permission after logging in successfully.