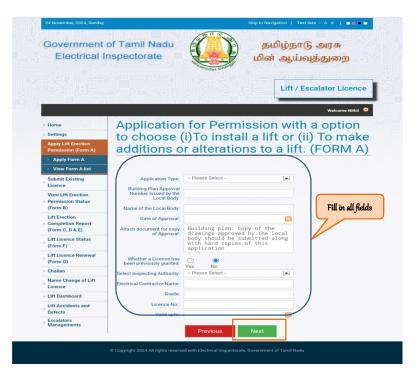

5. Fill out all fields on the Apply Form A tab, then select 'Next'.

6. Fill out all the details and click 'Next'.

7. Fill out all the details and click 'Apply'.

8. Next, a preview will appear on the screen. Once reviewed the Form A preview, print it off and sign. After signing in Form A, click 'Continue' to upload the signed Form A. If it is required to update any fields, click 'Go Back'.