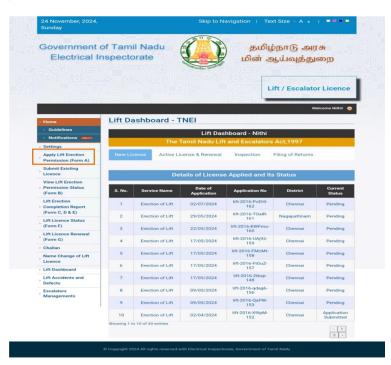

5. Fill out all fields on the Apply Form A tab, then select 'Next'.

6. Fill out all the details and click 'Next'.

7. Fill out all the details and click 'Apply'.

8. Next, a preview will appear on the screen. Once reviewed the Form A preview, print it off and sign. After signing in Form A, click 'Continue' to upload the signed Form A. If it is required to update any fields, click 'Go Back'.

11. After successful payment of fee, upload the paid challan and fill out the details in the 'submit paid challan' tab and then click 'submit'.

12. On receipt of Form A, the Inspector shall after making such inquiries and requiring, the applicant to furnish such additional information in Form A either grant permission in Form B or refuse the permission applied for. To view the status of the form B click on 'Form B status'.