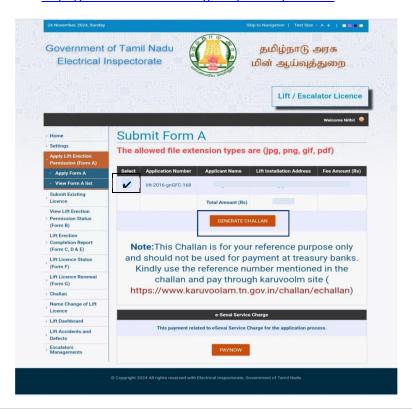

9. Upload all the required documents and then click 'Complete'.

10. Select the lift for which challan is to be generated and click 'Generate Challan'. The generated challan is for reference purpose only and should not be used for payment at treasury banks. Kindly use the reference number mentioned in the challan and pay through karuvoolam site <a href="https://www.karuvoolam.tn.gov.in/challan/echallan">https://www.karuvoolam.tn.gov.in/challan/echallan</a>