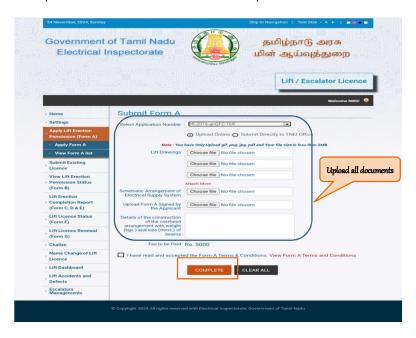

9. Upload all the required documents and then click 'Complete'.

10. Select the lift for which challan is to be generated and click 'Generate Challan'. The generated challan is for reference purpose only and should not be used for payment at treasury banks. Kindly use the reference number mentioned in the challan and pay through karuvoolam site <a href="https://www.karuvoolam.tn.gov.in/challan/echallan">https://www.karuvoolam.tn.gov.in/challan/echallan</a>