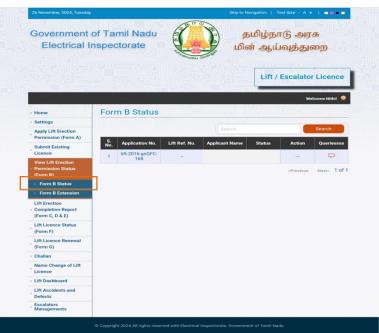

11. After successful payment of fee, upload the paid challan and fill out the details in the 'submit paid challan' tab and then click 'submit'.

12. On receipt of Form A, the Inspector shall after making such inquiries and requiring, the applicant to furnish such additional information in Form A either grant permission in Form B or refuse the permission applied for. To view the status of the form B click on 'Form B status'.