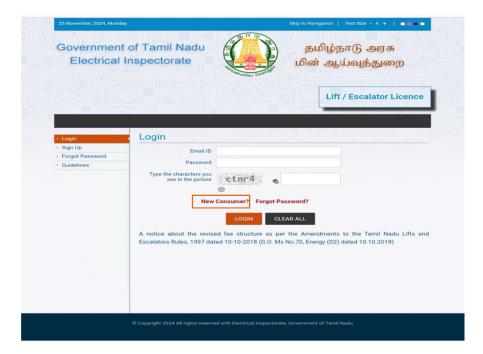

3. To access the portal click 'Login' and enter the Email ID and password in the fields.

4. Click apply lift erection (Form A) option to apply for lift erection permission after logging in successfully.