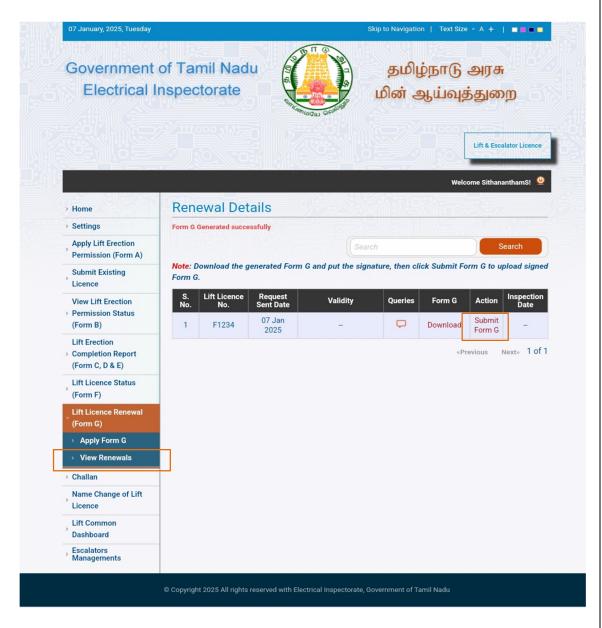

## Applicant Manual for Renewal of Lift licence to work a Lift

5. After it has been downloaded, sign the Form G. Select the "View Renewals" tab under the "Lift Licence Renewal (Form G)" section. To submit the signed Form G, select "Submit Form G" under the "Action" tab.