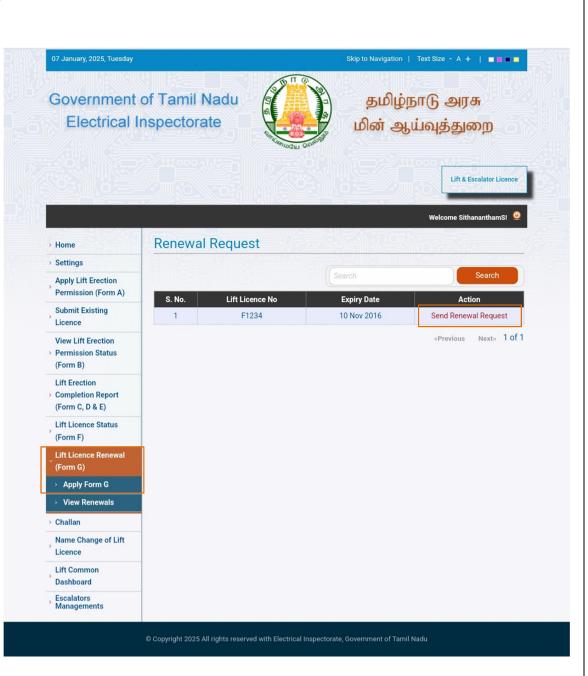

3. After logging in successfully, click on "Apply Form G" tab under the section "Lift Licence Renewal (Form G)" to renew the lift licence. Then click on Send renewal request. Complete all fields of Form G, attach required files, and click "Apply" to make an application.