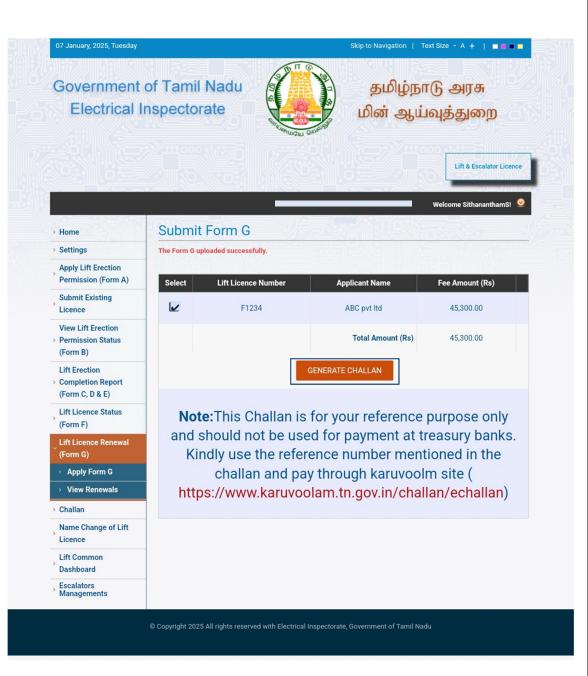

5. Select the lift for which challan is to be generated and click 'Generate Challan'. The generated challan is for reference purpose only and should not be used for payment at treasury banks. Kindly use the reference number mentioned in the challan and pay through karuvoolam site <a href="https://www.karuvoolam.tn.gov.in/challan/echallan">https://www.karuvoolam.tn.gov.in/challan/echallan</a>