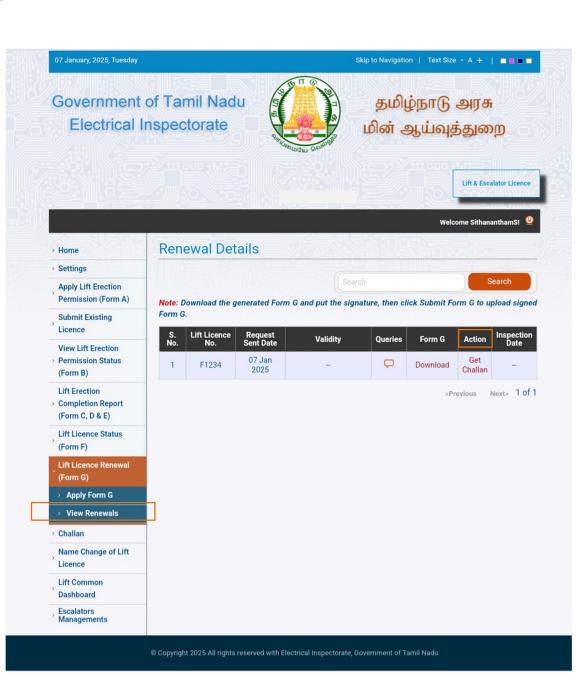

## Applicant Manual for Renewal of Lift licence to work a Lift

5. After it has been downloaded, sign the Form G. Select the "View Renewals" tab under the "Lift Licence Renewal (Form G)" section. To submit the signed Form G, select "Submit Form G" under the "Action" tab.

7. On receipt of Form G, the Inspector shall make an inspection within fifteen days and on getting himself satisfied that the provisions of the Act and these rules are complied with, the Inspector shall renew the licence in Form "F" within fifteen days from the date of receipt of rectification of defects, if any. To view the status of the form F click on 'View Renewals' and download the issued form F in the 'Action' tab.